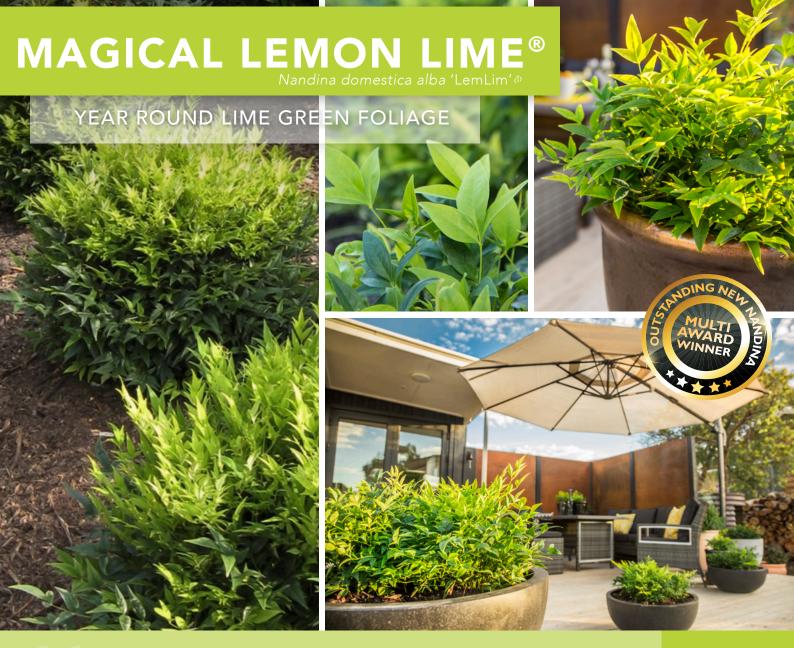

Selected for its easy care, low maintenance and high impact foliage. This stunning evergreen plant has lush lime green foliage year round. The new foliage creates an explosion of lemon tones fading to lime green as they age. The compact habit means there is no pruning required to maintain the neat natural shape. This breakthrough plant is a must for any garden.

## **FEATURES & USES**

- Compact, evergreen form with tight habit
- Extremely versatile and tolerant of a wide range of growing conditions
- Single garden specimens for small gardens
- Colour accent against dark green foliage
- Decorative containers for decks and patios
- Informal hedging and mass planting

## **CARE**

Water requirements are medium once established. Prefers a moist, well drained soil. No pruning required.

FULL SUN

PART SHADE

FROST TOLERANT

CONTAINERS

 $\textbf{ORIGIN:} \ \textbf{USA} \ \ \textit{//} \ \textbf{SPECIES:} \ \textit{domestica} \ \ \textit{//} \ \textbf{PROTECTION} \ \textbf{STATUS:} \ \textbf{PBR} \ \textbf{Applied:} \ \textbf{Nandina'} \textbf{LemLim'}$ 