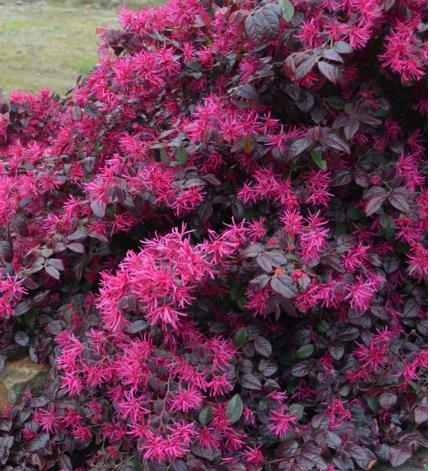

## 'PLUM GORGEOUS'

Spectacular YEAR ROUND INTEREST

Loropetalum 'Plum Gorgeous' is a stand out selection famed for its year-round, deep plum coloured foliage. Adding even more allure to the plant are the bright magenta, tassel like flowers which appear in spring and again in autumn. Bred for its compact dense habit, it is perfect for low hedging and specimen planting. 'Plum Gorgeous' is a no fuss, frost hardy versatile solution for the garden, and requires minimal maintenance once established.

## **FEATURES**

- Deep plum coloured foliage throughout the year
- Clusters of bright magenta flowering ribbons in spring and again in autumn
- Pendulous, compact form with a graceful plant habits
- Low maintenance and dry tolerant