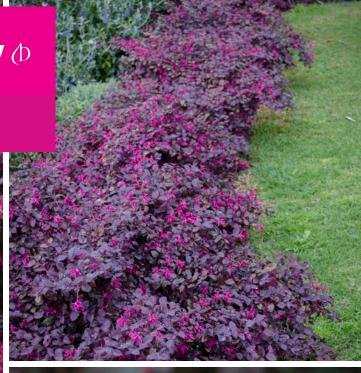

## **FEATURES**

- Deep plum coloured foliage throughout the year
- Clusters of bright magenta flowering ribbons in spring and again in autumn
- Pendulous, compact form with a graceful plant habits
- Low maintenance and dry tolerant

## **USES**

- Ideal as a large container plant
- Mass plant for a year round display of colour
- Informal hedging
- Specimen planting
- Foliage contrast
- Oriental themed gardens