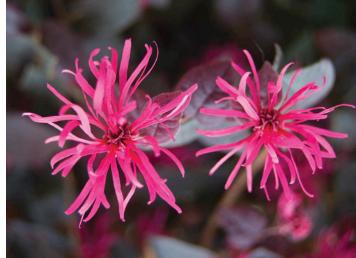

## 'PLUM GORGEOUS'

Spectacular YEAR ROUND INTEREST

Loropetalum 'Plum Gorgeous' is a stand out selection famed for its year-round, deep plum coloured foliage. Adding even more allure to the plant are the bright magenta, tassel like flowers which appear in spring and again in autumn. Bred for its compact dense habit, it is perfect for low hedging and specimen planting. 'Plum Gorgeous' is a no fuss, frost hardy versatile solution for the garden, and requires minimal maintenance once established.

## **FEATURES**

- Deep plum coloured foliage throughout the year
- Clusters of bright magenta flowering ribbons in spring and again in autumn
- Pendulous, compact form with a graceful plant habits
- Low maintenance and dry tolerant