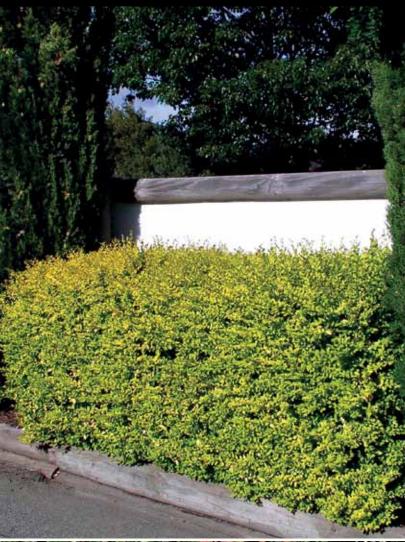

#### COLOURFUL HEDGING

Origin: Victoria, Australia

**Species:** undulatum

**Protection Status: PBR Protected** 

Full sun

Height 2m

Spread 2m

Spacing 50cm

### Features:

- Stunning 'lemon and lime' coloured foliage
- · Excellent for hedging and screening
- Dense and hardy

# Suggested Uses:

- Dense and compact hedging
- Topiary shapes
- · Colourful garden backdrop