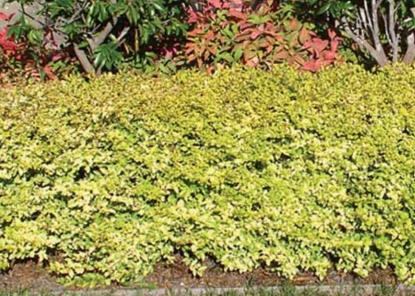

#### COLOURFUL HEDGING

Origin: Victoria, Australia

**Species:** undulatum

**Protection Status: PBR Protected** 

Full sun

Height 2m

Spread 2m

Spacing 50cm

### Features:

- Stunning 'lemon and lime' coloured foliage
- · Excellent for hedging and screening
- Dense and hardy

# Suggested Uses:

- Dense and compact hedging
- Topiary shapes
- · Colourful garden backdrop