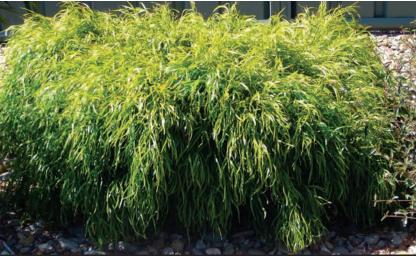

#### LUSH DECORATIVE FOLIAGE

Origin: Mt Gambier, Australia

Species: Acacia cognata

**Protection Status: PBR protected** 

-ull sun

rt shade Height 75cm Spread to 1.2m

## Features:

- Compact form tight, mounded weeping habit
- Outstanding decorative foliage rippled appearance in fresh lime green colour with coppery tinted new growth
- Year round ornamental value
- Dry tolerant
- Easy to grow with minimal maintenance
- Australian native

# Suggested Uses:

- Can be mass planted as well as for garden or tub specimen
- Small gardens, patios and courtyards
- Year round interest for general garden use
- Native, exotic, oriental or tropical style garden designs