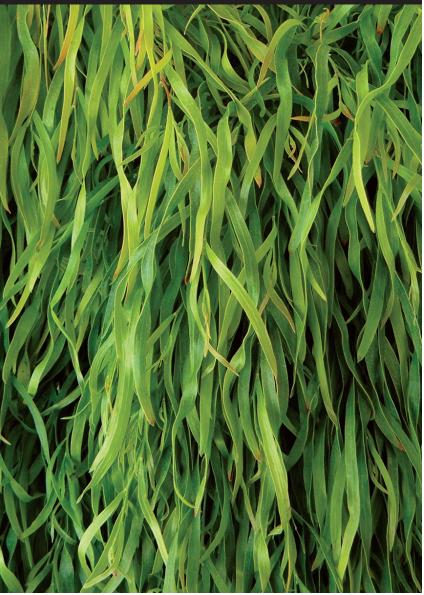

#### LUSH DECORATIVE FOLIAGE

Origin: Mt Gambier, Australia

Species: Acacia cognata

**Protection Status: PBR protected** 

-ull sun

rt shade Height 75cm Spread to 1.2m

## Features:

- Compact form tight, mounded weeping habit
- Outstanding decorative foliage rippled appearance in fresh lime green colour with coppery tinted new growth
- Year round ornamental value
- Dry tolerant
- Easy to grow with minimal maintenance
- Australian native