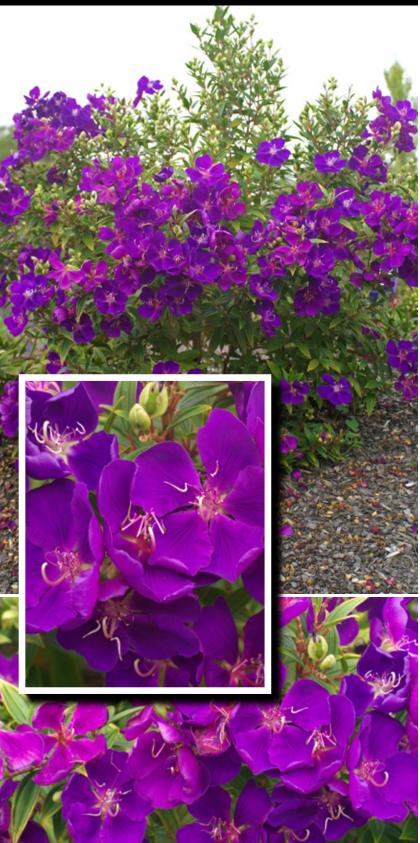

# 'Little Beauty'

#### VIBRANT COLOUR

Origin: Queensland, Australia

**Species:** hybrid

**Protection Status: PBR Protected** 

Full sun

Full sun/part shade

Height Im

Spread 80cm

### Features:

- Vibrant colour perfect for a big impact
- Large deep purple flowers from late summer through to spring
- · Hardy and easy to grow