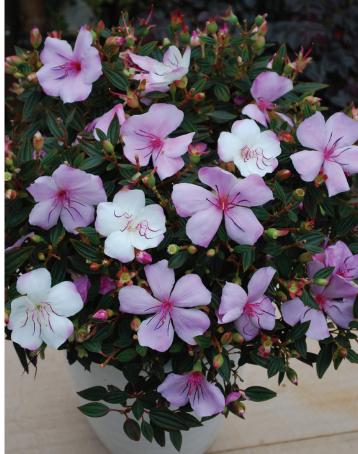

## **FEATURES**

- One of the most compact forms of Tibouchina currently on the market
- Stunning large pink and white flowers throughout the warmer months
- Bred to perform in cool climates
- Very hardy and easy to grow

## **USES**

- Containers and small gardens
- Mixed border and rockeries
- Fast results for new gardens
- Long season of colour for entertainment areas