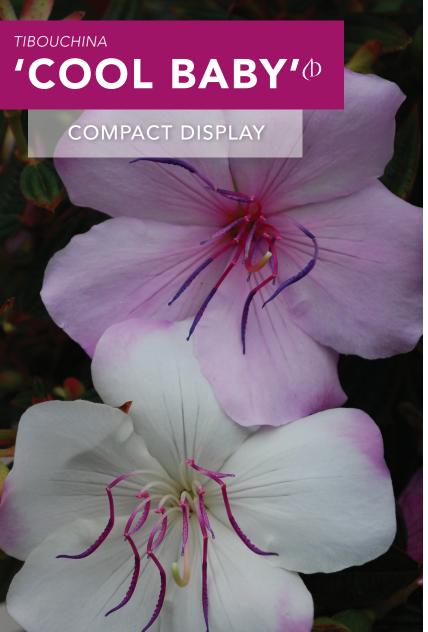

Part of the the award-winning Fantasy Flowers® collection. This fast growing, dwarf beauty, 'Cool Baby' is right at home in mixed borders and rockeries. Its divine bi-coloured blooms with prominent purple stamens last for many months, 'Cool Baby' is an easy-care evergreen suitable for cool and tropical gardens.

## **FEATURES**

- One of the most compact forms of Tibouchina currently on the market
- Stunning large pink and white flowers throughout the warmer months
- Bred to perform in cool climates
- Very hardy and easy to grow