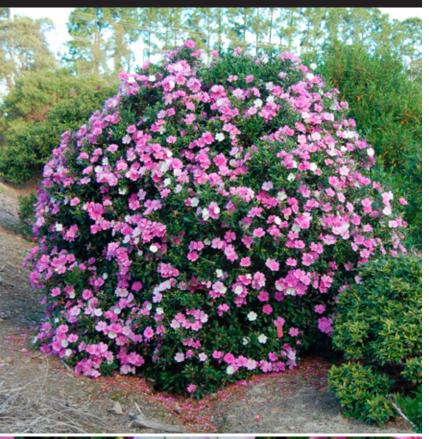

# 'Chameleon'

### AMAZING FLOWERS

Origin: Brisbane, Australia
Species: Tibouchina hybrid

**Protection Status: PBR** protected

Full sun

Full sun/part shade

Height 2m

Spread I.8m

### Features:

- Masses of large beautiful flowers in autumn and spring
- Spot flowering throughout the remainder of the year
- Pest resistant