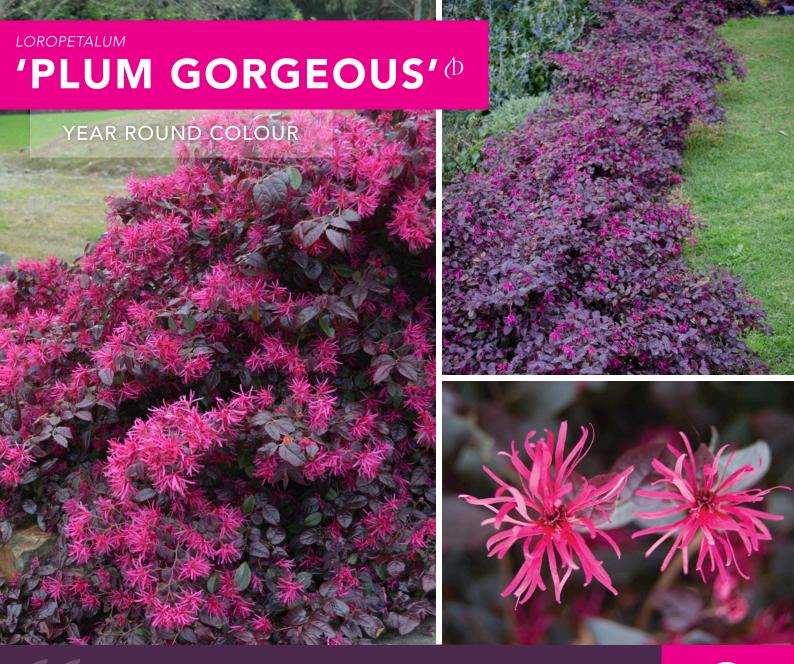

Loropetalum 'Plum Gorgeous' is a stand out selection famed for its year-round, deep plum coloured foliage. Adding even more allure to the plant are the bright magenta, tassel like flowers which appear in spring and again in autumn. Bred for its compact dense habit, it is perfect for low hedging and specimen planting. 'Plum Gorgeous' is a no fuss, frost hardy versatile solution for the garden, and requires minimal

## **FEATURES**

- Deep plum coloured foliage throughout the year
- Clusters of bright magenta flowering ribbons in spring and again in autumn
- Pendulous, compact form with a graceful plant habits
- Low maintenance and dry tolerant