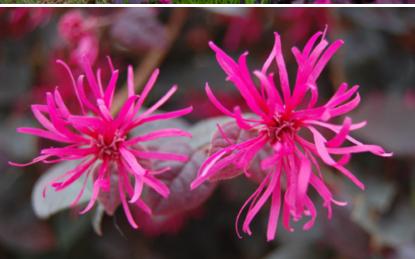

# Loropetalum 'Plum Gorgeous'

## Features:

- Deep plum coloured foliage which is maintained throughout the year
- Clusters of bright magenta flowering ribbons in spring and again in autumn
- Pendulous, compact form with a graceful plant habit
- · Low maintenance and dry tolerant