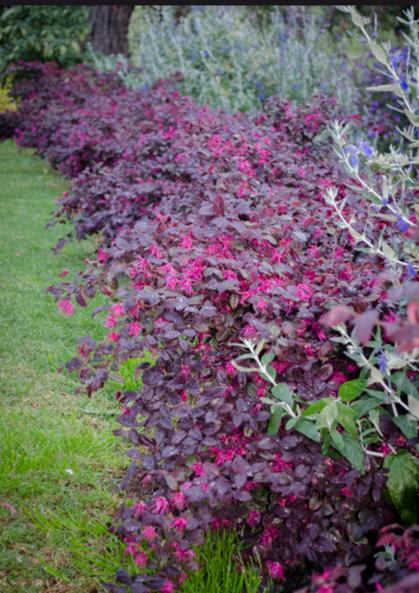

# Loropetalum 'Plum Gorgeous'

#### YEAR ROUND COLOUR

Origin: Victoria, Australia

**Species:** Loropetalum chinensis

**Protection Status: PBR Protected** 

Full sun

Part Shade

Height 1.5m

Spread 2m

## Features:

- Deep plum coloured foliage which is maintained throughout the year
- Clusters of bright magenta flowering ribbons in spring and again in autumn
- Pendulous, compact form with a graceful plant habit
- · Low maintenance and dry tolerant

# Suggested Uses:

- Ideal as a container plant in tubs
- Mass plant for a year round display of garden colour
- Informal hedging
- · Specimen planting
- Foliage contrast
- · Oriental themed gardens