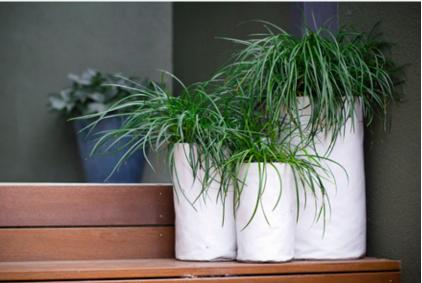

## Suggested Uses:

- Dense garden borders, narrow pathways and fence lines
- · Under story planting
- Ornamental indoor house plant
- Feature plant in containers for patios and entertaining areas