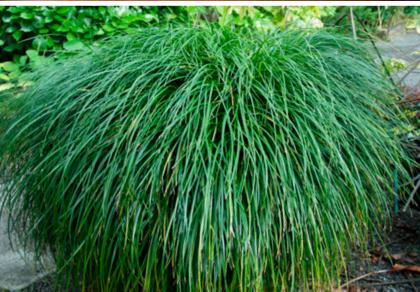

## Liriope muscari

# 'Emerald Cascade'

DRAMATIC SHADE-LOVING BORDERS

Origin: Victoria, Australia

**Species:** Liriope muscari

Part/deep shade Height 40cm Containers Edging - space 20cm apart

## Features:

- Dramatic arching form of glossy emerald foliage
- Spectacular mop top effect
- · Thrives in shade and difficult areas