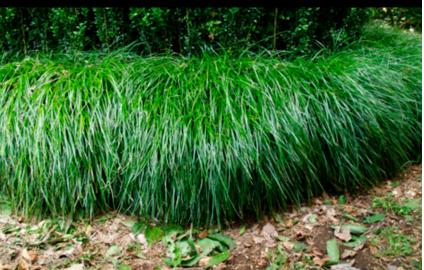

## Liriope muscari

# 'Emerald Cascade'

DRAMATIC SHADE-LOVING BORDERS

Origin: Victoria, Australia

**Species:** Liriope muscari

Part/deep shade Height 40cm Containers Edging - space 20cm apart

## Features:

- Dramatic arching form of glossy emerald foliage
- Spectacular mop top effect
- · Thrives in shade and difficult areas