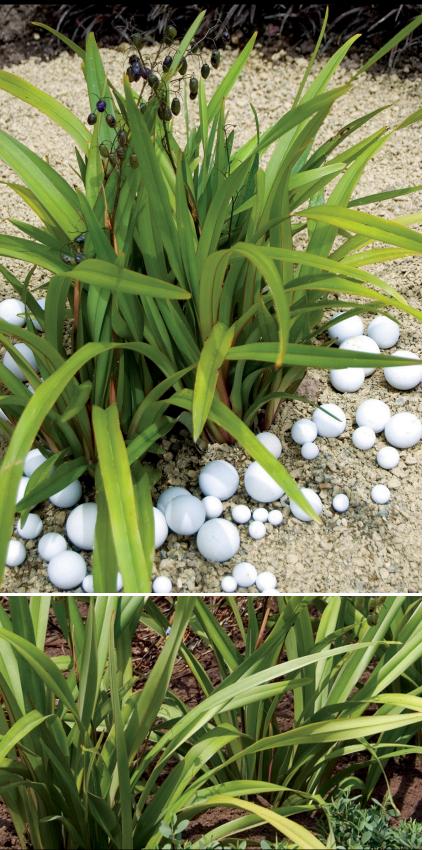

# Dianella **'Lime Splice'**

#### DRY TOLERANT

**Origin:** South Australia

Species: tasmanica

Protection Status: PBR protected

Full sun Full sun/part Shade Height 60cm Spread 60cm Dry tolerant

### Features:

- Striking fresh lime green foliage
- Drought tolerant
- New growth tinged with pink