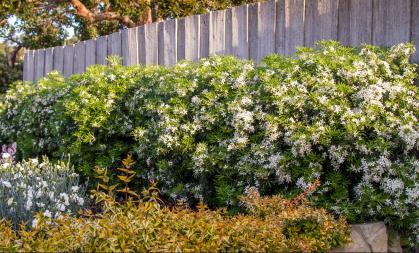

#### HEDGE WITH AN EDGE

**Origin:** United Kingdom

**Species:** Choisya x dewitteana

Full sun

Full sun/part shade

Height 1.2m

Spread 1.2m

## Suggested Uses:

- · Formal and informal hedging
- Mixed borders
- Containers
- · Mass landscaping