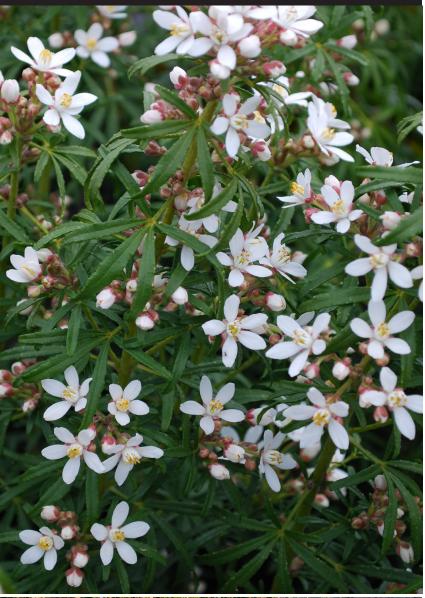

# Choisya hybrid

# 'White Dazzler'

#### HEDGE WITH AN EDGE

**Origin:** United Kingdom

**Species:** Choisya x dewitteana

Full sun

Full sun/part shade

Height 1.2m

Spread 1.2m

### Features:

- Profuse covering of scented white flowers during spring
- Slender, deep green foliage
- Hardy, dense and compact evergreen shrub