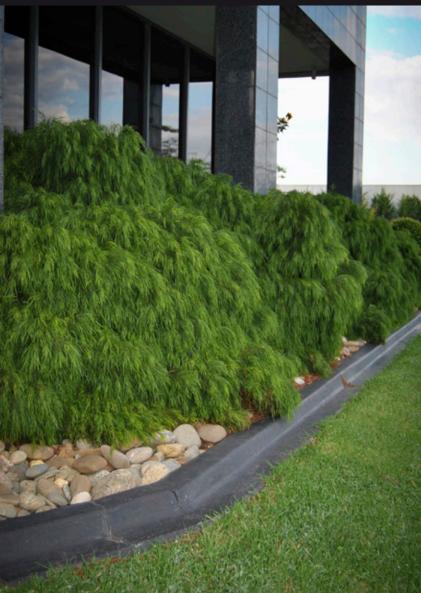

# Suggested Uses:

- · Attractive focal point in any garden
- Large containers
- Effectively spills over retaining walls and rockeries
- Low borders and informal hedges

## Water Requirements:

Low. Once established, quite dry tolerant requiring only occasional deep watering during extended periods of heat.

### Care

Plant in a full sun to part shade location, in any well drained soil. If planting in tubs, select a quality potting mix for optimum results. Container plants will benefit from an annual application of slow release fertiliser.